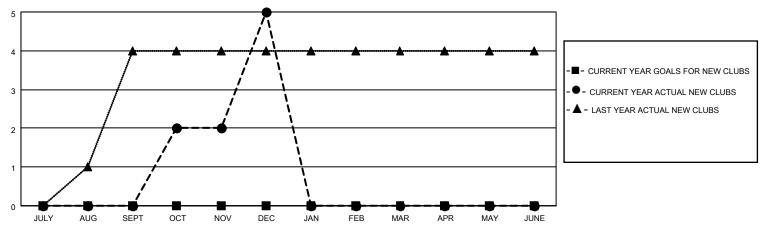

### District 301A4

| Clubs         |               |             |               | Members               |                        |                         |                                                    |  |
|---------------|---------------|-------------|---------------|-----------------------|------------------------|-------------------------|----------------------------------------------------|--|
|               | RESULTS FOR   | R 2020-2021 |               | RESULTS FOR 2020-2021 |                        |                         |                                                    |  |
| QUARTER       | NEW CLUB GOAL | NEW CLUBS   | DROPPED CLUBS | QUARTER MEM           | BER GROWTH NET<br>GOAL | MEMBER GROWTH<br>ACTUAL | DROPPED<br>MEMBERS ACTUAI<br>(including transfers) |  |
| JULY/AUG/SEPT | 0             | 0           | 0             | JULY/AUG/SEPT         | 0                      | 4                       | 7                                                  |  |
| OCT/NOV/DEC   | 0             | 5           | 0             | OCT/NOV/DEC           | 0                      | 163                     | 22                                                 |  |
| JAN/FEB/MAR   | 0             | 0           | 0             | JAN/FEB/MAR           | 0                      | 0                       | 0                                                  |  |
| APR/MAY/JUNE  | 0             | 0           | 0             | APR/MAY/JUNE          | 0                      | 0                       | 0                                                  |  |

#### GOALS AND ACTUAL NEW CLUBS CUMULATIVE