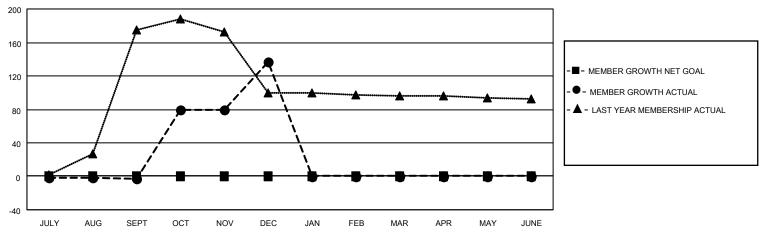

### District 301A4

| Clubs         |               |             |               | Members               |                        |                         |                                                    |  |
|---------------|---------------|-------------|---------------|-----------------------|------------------------|-------------------------|----------------------------------------------------|--|
|               | RESULTS FOR   | R 2020-2021 |               | RESULTS FOR 2020-2021 |                        |                         |                                                    |  |
| QUARTER       | NEW CLUB GOAL | NEW CLUBS   | DROPPED CLUBS | QUARTER MEM           | BER GROWTH NET<br>GOAL | MEMBER GROWTH<br>ACTUAL | DROPPED<br>MEMBERS ACTUAI<br>(including transfers) |  |
| JULY/AUG/SEPT | 0             | 0           | 0             | JULY/AUG/SEPT         | 0                      | 4                       | 7                                                  |  |
| OCT/NOV/DEC   | 0             | 5           | 0             | OCT/NOV/DEC           | 0                      | 163                     | 22                                                 |  |
| JAN/FEB/MAR   | 0             | 0           | 0             | JAN/FEB/MAR           | 0                      | 0                       | 0                                                  |  |
| APR/MAY/JUNE  | 0             | 0           | 0             | APR/MAY/JUNE          | 0                      | 0                       | 0                                                  |  |

#### GOALS AND ACTUAL MEMBERS CUMULATIVE

| DROPPED CLUBS: 0          |    | 13 CLUBS OF 48 ADDED 1 OR MORE<br>NEW MEMBERS | GENDER DISTRIBUTION  MALE 1,146 (71.45%) |              |       |
|---------------------------|----|-----------------------------------------------|------------------------------------------|--------------|-------|
| DROPPED MEMBERS           |    |                                               | FEMALE                                   | 458 (28.55%) |       |
| DECEASED                  | 4  | CLICK HERE FOR CUMULATIVE                     | TOTAL FAMILY UNIT MEMBERS                |              | 1,006 |
| CLUB CANCELLED 0 OTHER 25 |    | MEMBERSHIP DATA                               | FAMILY MEMBERS PAYING HALF               |              | 740   |
| TOTAL                     | 29 |                                               | DOEG                                     |              |       |